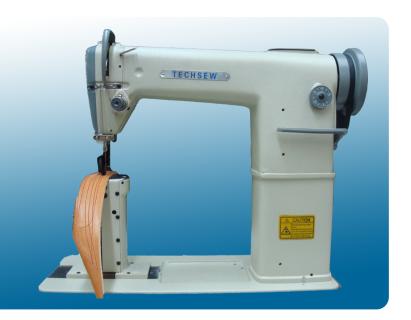

## **TECHSEW**

Model 810

#### **FEATURES:**

Heavy Duty Roller Foot Reverse Feed 7" Post Bed Easy Stitch Length Adjustment

### **SPECIFICATIONS**

| Needle Sizes          | #11 to 21 | Maximum Sewing Speed 2500 SPM           |
|-----------------------|-----------|-----------------------------------------|
| Thread Sizes          | #23 to 92 | Maximum Sewing Thickness 1/4"           |
| Maximum Stitch Length | 5mm       | Presser Foot Clearance 3/8"             |
| Post Height           | 7"        | Techsew SmartServo Variable Speed Motor |