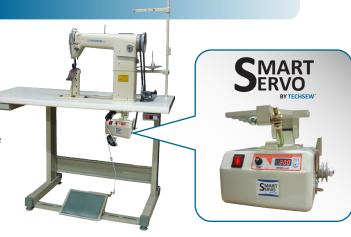

Featurning the exclusive Techsew SmartServo motor, the most powerful, versatile and advanced sewing machine motor on the market.

Comes complete with full power stand, Techsew SmartServo motor, presser foot conversion kit, LED Stitch Light and accessories. 6 Months limited warranty included.